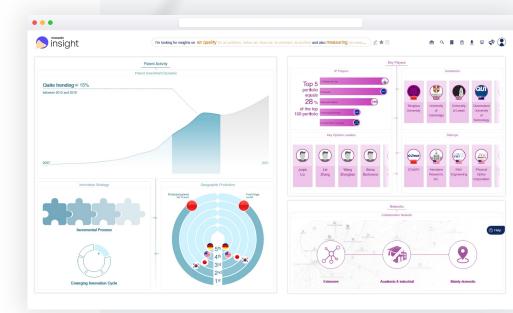

# innosabi Insight

# Spot trends and opportunities for innovation

- Access and search over 500 data sources with 125 million patents, research papers, clinical trials, and more.
- Automatically generate and update competition and industry profiles and industry networks.
- Get your industry and keyword-specific overview and dashboards within seconds.