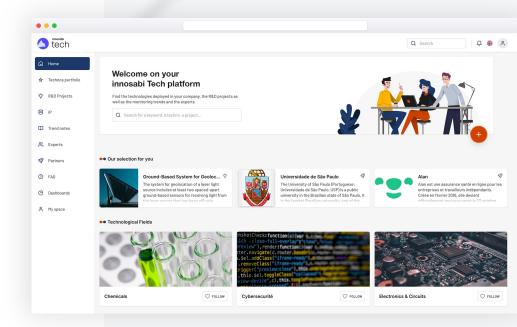

# innosabi Tech

# Spread internal knowledge and solutions

- | Effectively centralize and manage all internal technological knowledge.
- | Engage employees and let them contribute their expertise in a shared database.
- Manage your R&D project portfolio, Tech Transfer Process, and technology assets.
- Monitor your portfolio and measure your KPIs with various statistics dashboards.

# Continuous monitoring and KPIs

# Seamless connetion between IP. innovation, and

connetion between IP, innovation, and knowledge management