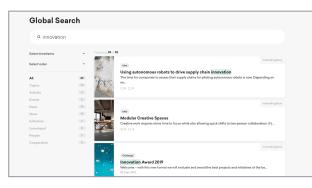

### Global Search

Create dedicated areas for different innovation pograms and use a smart chatbot to guide users to the right ones.

Provide your users with a new, intuitive way to find and reach out to relevant innovation experts within the organization.

Search for relevant information across all innovation challenges, ideas, content, and integrated third-party databases.