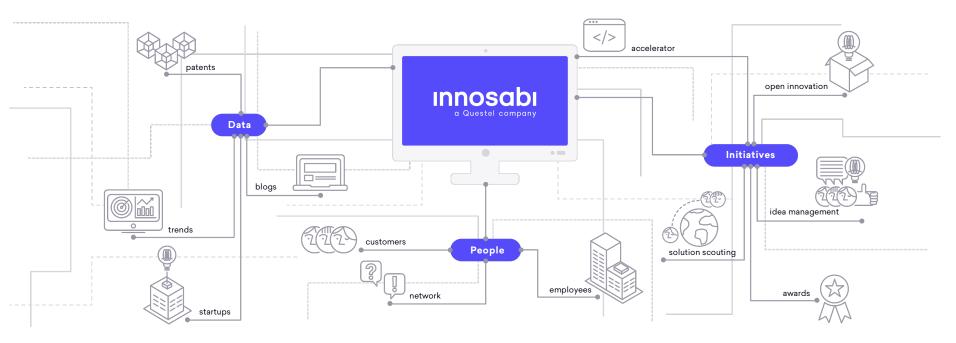

# innosabi empowers what's next.

We connect people, ideas, and data to drive innovation.

We enable the transformation of innovation culture and processes.

We empower collaboration across company boundaries – internally and externally.

innosabi is the end-to-end innovation suite to elevate the way you innovate.

# **End-to-End Innovation with Specialized Tools**