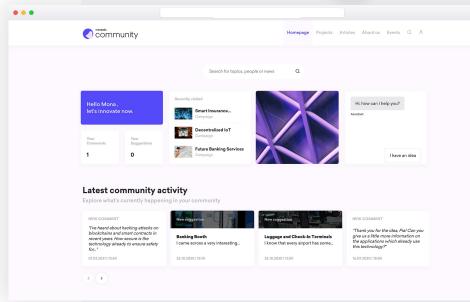

# innosabi Community

# Leverage ideas and direct feedback from customers

- Start open collaboration projects with your customers to gather feedback and ideas.
- Make the development of new products, services, and business models truely customer-centric.
- Use discussions and advanced voting formats to filter out the most promising ideas and topics.
- Test digital prototypes directly with your end-users to get quick feedback on functionality, usabilit, and design.