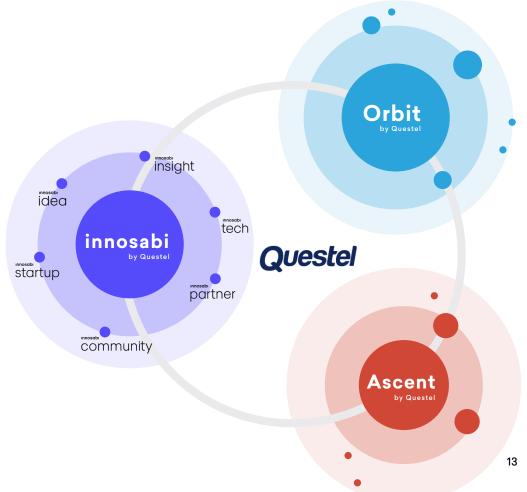

# The Questel Universe

- The Questel offering consists of three specialized product families.
- innosabi provides tools and services for every step of the innovation process.
- Orbit covers all IP and trademark related software and services.
- Ascent is a range of LegalTech and legal services.